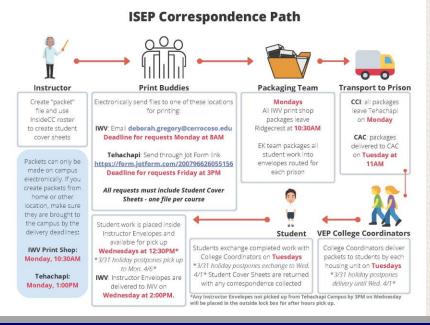

### Incarcerated Students Education Program – Peter Fulks

- Maintaining our commitment to student success
- Whole Team Effort Massive thanks to the team and CDCR
- Guiding the State in our response
- ❖ Leading ASCCC and Chancellor's Office Calls
- Fruits of 3 years of strategy:
- About 65 Graduates
- Still desperately need:
- physical science instructor